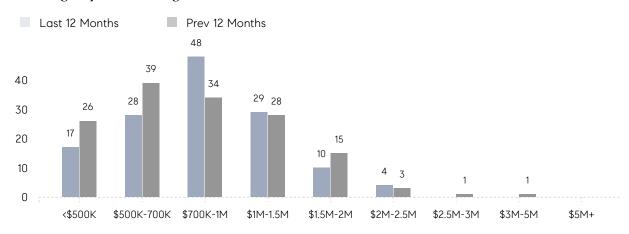

PRICE  | 101%      | 98%       |          |
|                | AVERAGE SOLD PRICE | \$913,286 | \$750,600 | 22%      |
|                | # OF CONTRACTS     | 6         | 5         | 20%      |
|                | NEW LISTINGS       | 3         | 5         | -40%     |
| Condo/Co-op/TH | AVERAGE DOM        | -         | 27        | -        |
|                | % OF ASKING PRICE  | -         | 99%       |          |
|                | AVERAGE SOLD PRICE | -         | \$498,000 | -        |
|                | # OF CONTRACTS     | 1         | 2         | -50%     |
|                | NEW LISTINGS       | 0         | 0         | 0%       |

# Compass New Jersey Market Report

## Watchung

### DECEMBER 2021

### Monthly Inventory



### Contracts By Price Range



### Listings By Price Range



# COMPASS



Compass makes no representations or warranties, express or implied, with respect to future market conditions or prices of residential product at the time the subject property or any competitive property is complete and ready for occupancy or with respect to any report, study, finding, recommendation or other information provided by Compass herein. Moreover, no warranty, express or implied, is made or should be assumed regarding the accuracy, adequacy, completeness, legality, reliability, merchantability or fitness for a particular purpose of any information, in part or whole, contained herein. All material is presented with the understanding that Compass shall not be deemed to provide legal, accounting or other professional services. This is not intended to solicit the purch