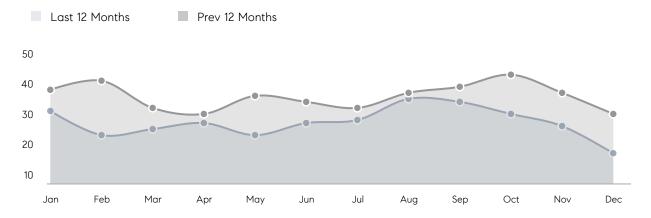

| 46        | -7%      |
|                | % OF ASKING PRICE  | 101%      | 98%       |          |
|                | AVERAGE SOLD PRICE | \$913,286 | \$750,600 | 22%      |
|                | # OF CONTRACTS     | 6         | 5         | 20%      |
|                | NEW LISTINGS       | 3         | 5         | -40%     |
| Condo/Co-op/TH | AVERAGE DOM        | -         | 27        | -        |
|                | % OF ASKING PRICE  | -         | 99%       |          |
|                | AVERAGE SOLD PRICE | -         | \$498,000 | -        |
|                | # OF CONTRACTS     | 1         | 2         | -50%     |
|                | NEW LISTINGS       | 0         | 0         | 0%       |

# Compass New Jersey Market Report

## Watchung

### DECEMBER 2021

### Monthly Inventory



### Contracts By Price Range



### Listings By Price Range



# COMPASS



Compass makes no representations or warranties, express or implied, with respect to future market conditions or prices of residential product at the time the subject property or any competitive property is complete and ready for occupancy or with respect to any report, study, finding, recommendation or other information provided by Compass herein. Moreover, no warranty, express or implied, is made or should be assumed regarding the accuracy, adequacy, completeness, legality, reliability, merchantability or fitness for a particular purpose of any information, in part or whole, contained herein. All material is presented with the understanding that Compass shall not be deemed to provide legal, accounting or other p