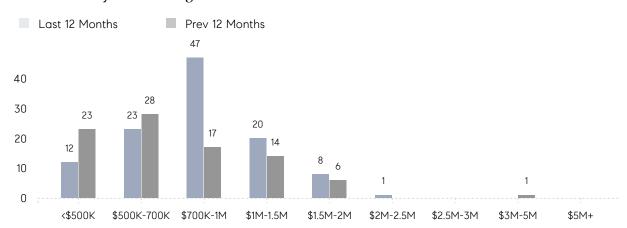

|                | % OF ASKING PRICE  | 101%      | 98%       |          |
|                | AVERAGE SOLD PRICE | \$913,286 | \$750,600 | 22%      |
|                | # OF CONTRACTS     | 6         | 5         | 20%      |
|                | NEW LISTINGS       | 3         | 5         | -40%     |
| Condo/Co-op/TH | AVERAGE DOM        | -         | 27        | -        |
|                | % OF ASKING PRICE  | -         | 99%       |          |
|                | AVERAGE SOLD PRICE | -         | \$498,000 | -        |
|                | # OF CONTRACTS     | 1         | 2         | -50%     |
|                | NEW LISTINGS       | 0         | 0         | 0%       |

# Compass New Jersey Market Report

## Watchung

### DECEMBER 2021

### Monthly Inventory



### Contracts By Price Range



### Listings By Price Range



# COMPASS



Compass makes no representations or warranties, express or implied, with respect to future market conditions or prices of residential product at the time the subject property or any competitive property is complete and ready for occupancy or with respect to any report, study, finding, recommendation or other information provided by Compass herein. Moreover, no warranty, express or implied, is made or should be assumed regarding the accuracy, adequacy, completeness, legality, reliability, merchantability or fitness for a particular purpose of any information, in part or whole, contained herein. All material is presented with the understanding that Compass shall not be deemed to provide legal, accounting or other professional services. This is no